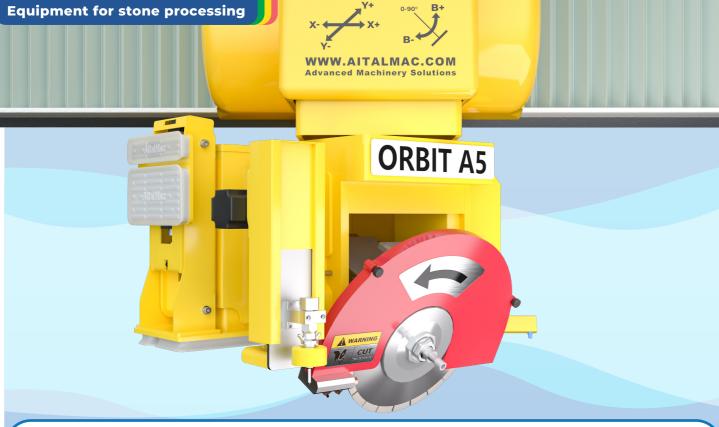

## **CNC 5 AXIS SAWJET ORBIT A5**

This is a very advanced and versatile stone cutting machine, this CNC Sawjet & bridge saw has a lot of features and capabilities: 5 interpolated axis, vacuum manipulator system for parts movement during automatic cut process, on-board camera, The high-precision laser probe and perimeter probe enable the machine to process the stone more accurately, tilting table up to 85°(optional), waterjet 5 axis and more.

5 Axis cutting head

Waterjet 5 axis

On-board camera

Vacuum manipulator system

Tilting table up to 85°

Laser probe & Perimeter probe & Blade probe