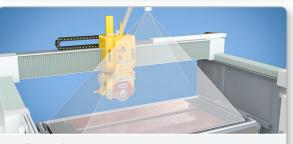

## **CNC 5 AXIS SAWJET ORBIT A5**

This is a very advanced and versatile stone cutting machine, this CNC Sawjet & bridge saw has a lot of features and capabilities: 5 interpolated axis, vacuum manipulator system for parts movement during automatic cut process, on-board camera, The high-precision laser probe and perimeter probe enable the machine to process the stone more accurately, tilting table up to 85°(optional), waterjet 5 axis and more.

5 Axis cutting head

Waterjet 5 axis

On-board camera

Vacuum manipulator system

Tilting table up to 85°

Laser probe & Perimeter probe & Blade probe