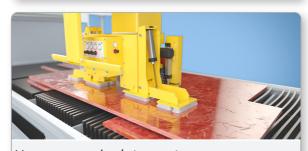

## **CNC 5 AXIS SAWJET ORBIT A5**

This is a very advanced and versatile stone cutting machine, this CNC Sawjet & bridge saw has a lot of features and capabilities: 5 interpolated axis, vacuum manipulator system for parts movement during automatic cut process, on-board camera, The high-precision laser probe and perimeter probe enable the machine to process the stone more accurately, tilting table up to 85°(optional), waterjet 5 axis and more.

5 Axis cutting head

Waterjet 5 axis

On-board camera

Vacuum manipulator system

Tilting table up to 85°

Laser probe & Perimeter probe & Blade probe