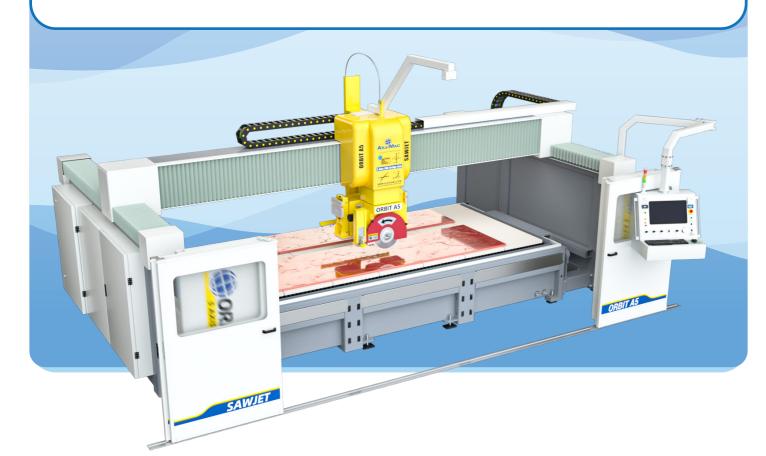

## **CNC 5 AXIS SAWJET ORBIT A5**

This is a very advanced and versatile stone cutting machine, this CNC Sawjet & bridge saw has a lot of features and capabilities: 5 interpolated axis, vacuum manipulator system for parts movement during automatic cut process, on-board camera, The high-precision laser probe and perimeter probe enable the machine to process the stone more accurately, tilting table up to 85°(optional), waterjet 5 axis and more.

5 Axis cutting head

Waterjet 5 axis

On-board camera

Vacuum manipulator system

Tilting table up to 85°

Laser probe & Perimeter probe & Blade probe

## CNC Sawjet Orbit A5 technical data

| Linear axis travel (X-Y-Z)           | 4440-2800 -380 mm/175 -110 -15 in  |
|--------------------------------------|------------------------------------|
| Rotary axis travel (B-C-V)           | 90° - 540° - 60°                   |
| Max. linear speed (X-Y-Z)            | 50-50-8 m/min / 164-164-26 ft/min  |
| Max. rotation speed (B-C)            | 3600°/min                          |
| Sawjet table size                    | 4410×2100 mm/174×82.7 in           |
| Max. cut thickness vertical          | 150 mm/5.9 in                      |
| Blade diameter                       | 300-500 mm/12-20 in                |
| Cutting disc hole diameter           | 50 mm/1.96 in                      |
| Cutting disc flange diameter         | 200 mm/7.87 in                     |
| Electric spindle power               | 15 kW(S1)                          |
| Max. spindle rotation                | 9000 rpm                           |
| Air pressure required                | 7 bar                              |
| Sawjet water pressure required       | 2 bar                              |
| Water consumption for blade cooling  | g 25-35 l/min or 6.5-9.2 gal/min   |
| Water consumption for finger bit coo | ling 5-10 l/min or 1.3-2.6 gal/min |
| Water consumption for waterjet       | 5 l/min or 1.3 gal/min             |
| Water consumption for slab washing   | 15-24 l/min or 4-6.5 gal/min       |
| /acuum cups                          | 8 number                           |
| Vacuum lift capacity                 | 500 kg/1100 lbs                    |
| Overall dimensions                   | 7130×4600×3287 mm/281×181×129 in   |
| Max. Install power                   | 20 kW +18 kW (waterjet pump)       |
| Total weight                         | 10000 kg/22046 lbs                 |
|                                      |                                    |