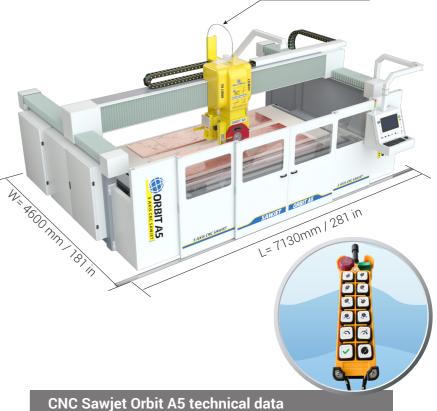

H= 3287 mm / 129 in

## CNC Sawjet Orbit A5 technical data

| Linear axis travel (X-Y-Z)           | 4440-2800 -380 mm/175 -110 -15 in  |
|--------------------------------------|------------------------------------|
| Rotary axis travel (B-C-V)           | 90° - 540° - 60°                   |
| Max. linear speed (X-Y-Z)            | 50-50-8 m/min / 164-164-26 ft/min  |
| Max. rotation speed (B-C)            | 3600°/min                          |
| Sawjet table size                    | 4410×2100 mm/174×82.7 in           |
| Max. cut thickness vertical          | 150 mm/5.9 in                      |
| Blade diameter                       | 300-500 mm/12-20 in                |
| Cutting disc hole diameter           | 50 mm/1.96 in                      |
| Cutting disc flange diameter         | 200 mm/7.87 in                     |
| Electric spindle power               | 15 kW(S1)                          |
| Max. spindle rotation                | 9000 rpm                           |
| Air pressure required                | 7 bar                              |
| Sawjet water pressure required       | 2 bar                              |
| Water consumption for blade cooling  | g 25-35 l/min or 6.5-9.2 gal/min   |
| Water consumption for finger bit coo | ling 5-10 l/min or 1.3-2.6 gal/min |
| Water consumption for waterjet       | 5 l/min or 1.3 gal/min             |
| Water consumption for slab washing   | 15-24 l/min or 4-6.5 gal/min       |
| /acuum cups                          | 8 number                           |
| Vacuum lift capacity                 | 500 kg/1100 lbs                    |
| Overall dimensions                   | 7130×4600×3287 mm/281×181×129 in   |
| Max. Install power                   | 20 kW +18 kW (waterjet pump)       |
| Total weight                         | 10000 kg/22046 lbs                 |
|                                      |                                    |