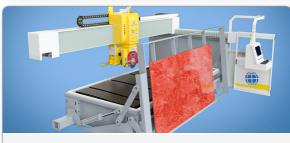

## **CNC 5 AXIS SAWJET ORBIT A5**

This is a very advanced and versatile stone cutting machine, this CNC Sawjet & bridge saw has a lot of features and capabilities: 5 interpolated axis, vacuum manipulator system for parts movement during automatic cut process, on-board camera, The high-precision laser probe and perimeter probe enable the machine to process the stone more accurately, tilting table up to 85°(optional), waterjet 5 axis and more.

5 Axis cutting head

Waterjet 5 axis

On-board camera

Vacuum manipulator system

Tilting table up to 85°

Laser probe & Perimeter probe & Blade probe