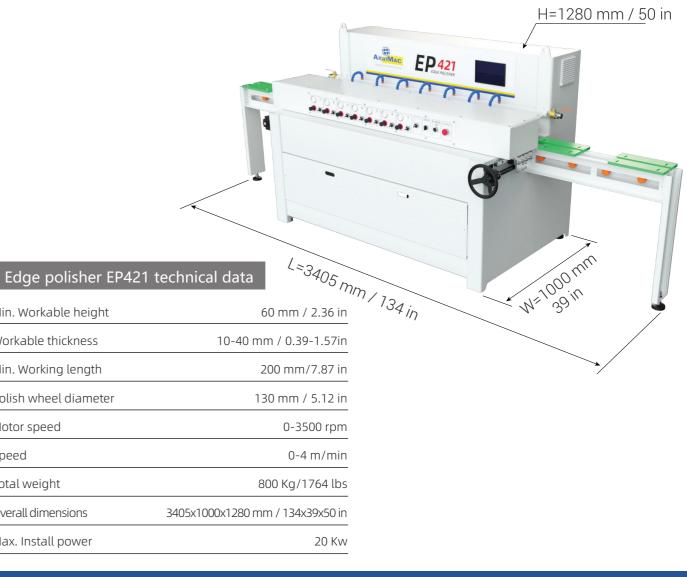

Multiply Edge Polisher

| Min. Workable height  | 60 mm / 2.36                 |
|-----------------------|------------------------------|
| Workable thickness    | 10-40 mm / 0.39-1.5          |
| Min. Working length   | 200 mm/7.87                  |
| Polish wheel diameter | 130 mm / 5.12                |
| Motor speed           | 0-3500 r                     |
| Speed                 | 0-4 m/r                      |
| Total weight          | 800 Kg/1764                  |
| Overall dimensions    | 3405x1000x1280 mm / 134x39x5 |
| Max. Install power    | 20                           |