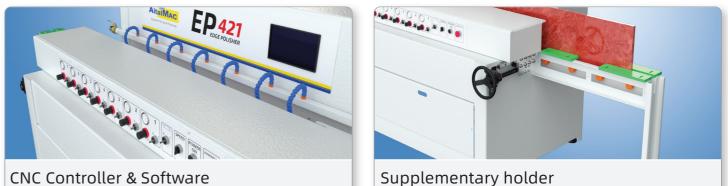

## Edge Polisher EP 421

The Edge Polisher EP421 is a versatile chamfering and polishing machine suitable for marble, granite, Dekton, and various synthetic stones. It is equipped with four heads for polishing flat edges, as well as one head for front chamfering and two head for back chamfering. This machine is the most compact vertical belt edge polishing machine, providing excellent value for money and ease of operation, making it the best choice for every shop.