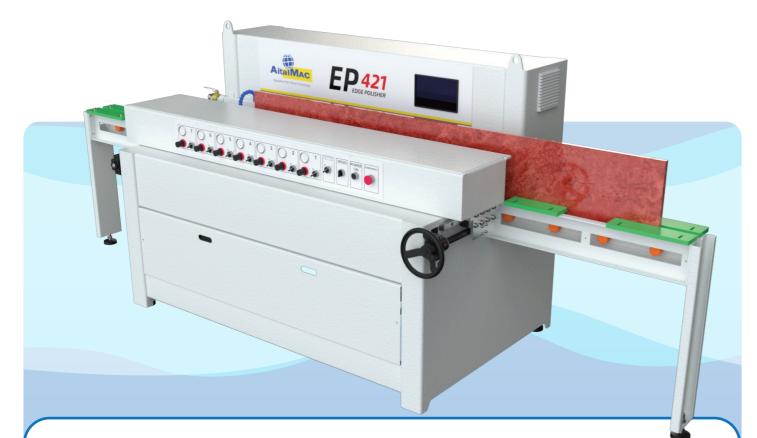

## Edge Polisher EP 421

The Edge Polisher EP421 is a versatile chamfering and polishing machine suitable for marble, granite, Dekton, and various synthetic stones. It is equipped with four heads for polishing flat edges, as well as one head for front chamfering and two head for back chamfering. This machine is the most compact vertical belt edge polishing machine, providing excellent value for money and ease of operation, making it the best choice for every shop.