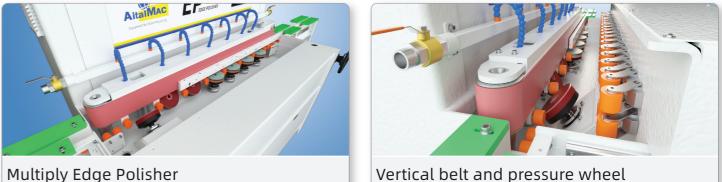

## Edge Polisher EP 421

The Edge Polisher EP421 is a versatile chamfering and polishing machine suitable for marble, granite, Dekton, and various synthetic stones. It is equipped with four heads for polishing flat edges, as well as one head for front chamfering and two head for back chamfering. This machine is the most compact vertical belt edge polishing machine, providing excellent value for money and ease of operation, making it the best choice for every shop.

Multiply Edge Polisher

| Min. Workable height  | 60 mm / 2.36                 |
|-----------------------|------------------------------|
| Workable thickness    | 10-40 mm / 0.39-1.5          |
| Min. Working length   | 200 mm/7.87                  |
| Polish wheel diameter | 130 mm / 5.12                |
| Motor speed           | 0-3500 r                     |
| Speed                 | 0-4 m/r                      |
| Total weight          | 800 Kg/1764                  |
| Overall dimensions    | 3405x1000x1280 mm / 134x39x5 |
| Max. Install power    | 20                           |